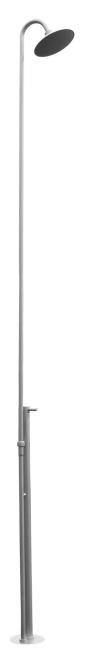

## EQI FREE STANDING OUTDOOR SHOWER

Curved showerhead

Freestanding and frost-free cold water shower from the EQI series, ensuring a refreshing rinse exactly when you desire it.

The shower is made of durable materials and hand-assembled in Denmark, ensuring that you receive a product that lasts year after year. The freestanding shower gives you the opportunity to place your outdoor bath exactly where you want it.

This shower is ideal if you want to avoid getting water in your hair, as the angle of the shower head allows you to stand underneath and only get water on your body.

## EQI FREE STANDING OUTDOOR SHOWER

Curved showerhead

Frostline, crafted in Denmark for over 25 years, presents a diverse collection of frost-free outdoor products renowned for their elegant design, superior quality, and functionality. Our showers feature a mechanical valve that efficiently drains water after each use, enabling year-round usage without electricity. Constructed from stainless steel, they are environmentally friendly. With dual handles, adjusting water temperature is effortless.