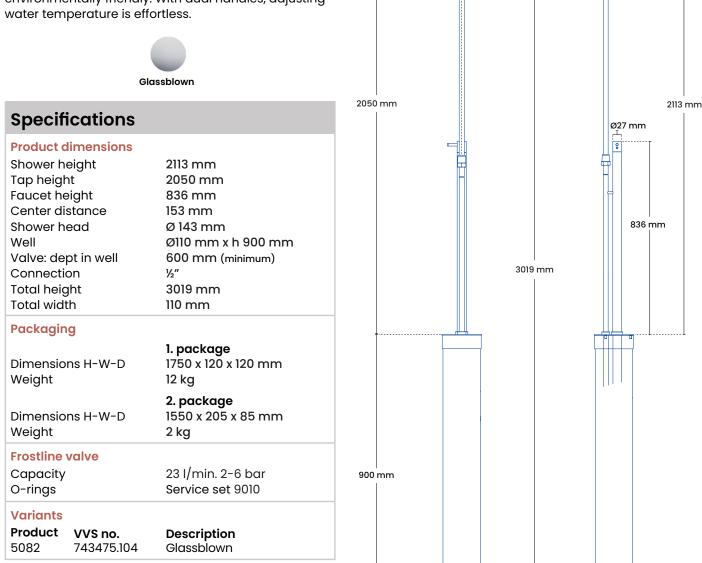

95 mm

•Ø143 mm·

Ø15 mm

With well For function and warranty, there is a requirement for a frost-free water supply year-round, that the well is buried so the top is at ground level, and that the well is always dry. Below 5 degrees, hose connectors or equipment must not be installed

曲

Ø110 mm